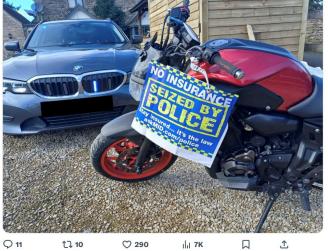

| Tockenham - Tockenham Road C120                              | No further action | 04/02/2023 | 30      | 29.8      | RWB     | RWB        |   |

## Wider work recently

Our Roads Policing Unit (RPU) in the last quarter, covering January to April issued over **2390 tickets** to motorists, for numerous road related offences.

- Op <u>Tramline</u> is running every month, in April the main focus was on mobile phone enforcement.
- 5 more RPU officers have joined the team.
- RPU ran a <u>MIB</u> no insurance operation focussing on the M4 in conjunction with TVP, A&S and Gwent Police. Wiltshire had 12 vehicles seized off the M4 and the highest in the region.





Wilts Specialist Ops @WiltsSpecOps · 05/04/2024

#RPU were out again running #OpTramline today in between









# Community Speed Enforcement Officers

CSEO's



## • CSEO - Dashboard - 1 January 2023 to 7 May 2024

| SEO Activity Da<br>outcomes are dependent                |      |          | ons and histo                | ory              | 10,66<br>No. S | 7.00<br>peed aware | ness co   | 1,450.00<br>No. Fine & Points | 144.00<br>No. Court                                        |                   | 851<br>No. of Locations                                         |
|----------------------------------------------------------|------|----------|------------------------------|------------------|----------------|--------------------|-----------|-------------------------------|------------------------------------------------------------|-------------------|---------------------------------------------