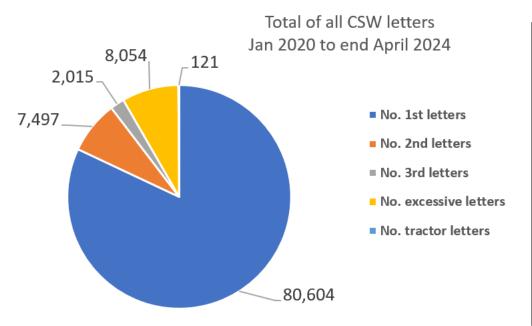

# **Community Speed Watch**

**CSW** 

## • CSW - RWB & Cricklade area - Data since July 2020 to 8 May 2024

|                       |         |         |         | No.       |             |   |         |         |     |            |
|-----------------------|---------|---------|---------|-----------|-------------|---|---------|---------|-----|------------|
|                       | No. 1st | No. 2nd | No. 3rd | excessive | No. tractor | • | Total   | No. of  |     | Average    |
| Team                  | letters | letters | letters | letters   | letters     |   | letters | watches |     | speeders % |
| Cricklade             | 2779    | 270     | 49      | 550       |             | 1 | 3649    |         | 200 | 10.7%      |
| Lyneham               | 1374    | 84      | 6       | 84        |             | 4 | 1552    |         | 133 | 1.9%       |
| Purton                | 72      | 7       | 2       | 3         |             | 0 | 84      |         | 9   | 1.3%       |
| Royal Wootton Bassett | 91      | 4       | 1       | 0         |             | 0 | 96      |         | 19  | 3.1%       |
| Grand Total           | 4316    | 365     | 58      | 637       |             | 5 | 5381    |         | 361 | 4.3%       |