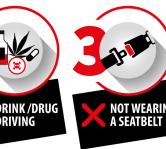

Road Safety update - Royal Wootton Bassett & Cricklade Area Board

Wednesday 26 June 2024

### #FATAL5 education



#KEEPINGWILTSHIRESAFE









#### Careless or inconsiderate driving

The offence of driving without due care and attention (careless driving) is committed when your driving falls below the minimum standard expected of a competent and careful driver, and includes driving without reasonable consideration for other road users.

#### Some examples of careless or inconsiderate driving are:

- overtaking on the inside
- driving too close to another vehicle
- driving through a red light by mistake
- turning into the path of another vehicle
- flashing lights to force other drivers to give way
- misusing lanes to gain advantage over other drivers
- the driver being avoidably distracted by tuning the radio, lighting a cigarette etc
- unnecessarily staying in an overtaking lane
- unnecessarily slow driving or braking
- daz