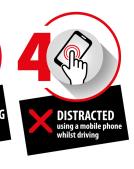

Road Safety update - Royal Wootton Bassett & Cricklade Area Board

Wednesday 26 June 2024

### #FATAL5 education



#KEEPINGWILTSHIRESAFE









#### Careless or inconsiderate driving

The offence of driving without due care and attention (careless driving) is committed when your driving falls below the minimum standard expected of a competent and careful driver, and includes driving without reasonable consideration for other road users.

#### Some examples of careless or inconsiderate driving are:

- overtaking on the inside
- driving too close to another vehicle
- driving through a red light by mistake
- turning into the path of another vehicle
- flashing lights to force other drivers to give way
- misusing lanes to gain advantage over other drivers
- the driver being avoidably distracted by tuning the radio, lighting a cigarette etc
- unnecessarily staying in an overtaking lane
- unnecessarily slow driving or braking
- dazzl