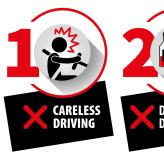

### #FATAL5 education

#KEEPINGWILTSHIRESAFE

#### Careless or inconsiderate driving

The offence of driving without due care and attention (careless driving) is committed when your driving falls below the minimum standard expected of a competent and careful driver, and includes driving without reasonable consideration for other road users.

#### Some examples of careless or inconsiderate driving are:

- overtaking on the inside
- driving too close to another vehicle
- driving through a red light by mistake
- turning into the path of another vehicle
- flashing lights to force other drivers to give way
- misusing lanes to gain advantage over other drivers
- the driver being avoidably distracted by tuning the radio, lighting a cigarette etc
- unnecessarily staying in an overtaking lane
- unnecessarily slow driving or braking
- dazzling other drivers with un-dipped headlights