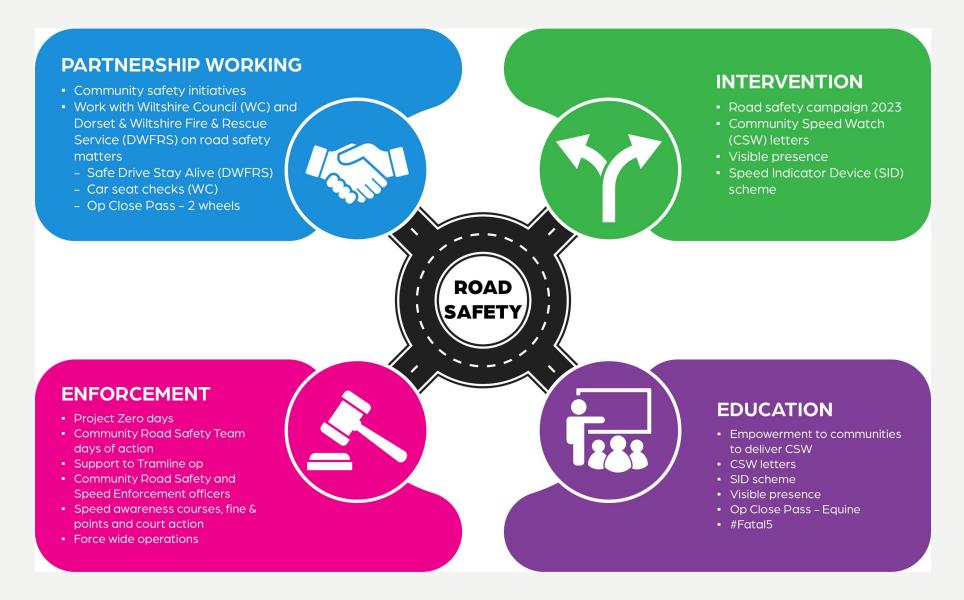

tention (careless driving) is committed when your driving falls below the minimum standard expected of a competent and careful driver, and includes driving without reasonable consideration for other road users.

#### Some examples of careless or inconsiderate driving are:

- overtaking on the inside
- driving too close to another vehicle
- driving through a red light by mistake
- turning into the path of another vehicle
- flashing lights to force other drivers to give way
- misusing lanes to gain advantage over other drivers
- the driver being avoidably distracted by tuning the radio, lighting a cigarette etc
- unnecessarily staying in an overtaking lane
- unnecessarily slow driving or braking
- dazzling other drivers with un-dipped headlights



## Community Road Safety Team; what we do



# **Community Speed Watch**

**CSW** 



## • CSW - RWB & Cricklade area - Data since July 2020 to 8 May 2024

|                       |         |         |         | No.       |             |   |         |         |     |            |
|-----------------------|---------|---------|---------|-----------|-------------|---|---------|---------|-----|------------|
|                       | No. 1st | No. 2nd | No. 3rd | excessive | No. tractor | • | Total   | No. of  |     | Average    |
| Team                  | letters | letters | letters | letters   | letters     |   | letters | watches |     | speeders % |
| Cricklade             | 2779    | 270     | 49      | 550       |             | 1 | 3649    |         | 200 | 10.7%      |
| Lyneham               | 1374    | 84      | 6       | 84