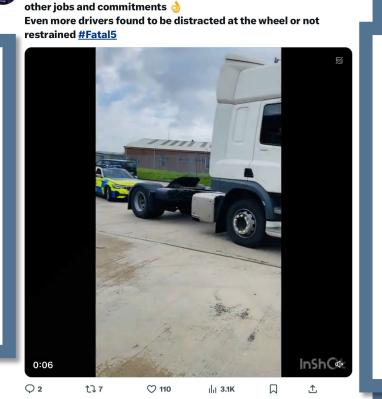

| Tockenham - Tockenham Road C120                              | No further action | 04/02/2023 | 30      | 29.8      | RWB     | RWB        |   |

## Wider work recently

Our Roads Policing Unit (RPU) in the last quarter, covering January to April issued over **2390 tickets** to motorists, for numerous road related offences.

- Op <u>Tramline</u> is running every month, in April the main focus was on mobile phone enforcement.
- 5 more RPU officers have joined the team.
- RPU ran a <u>MIB</u> no insurance operation focussing on the M4 in conjunction with TVP, A&S and Gwent Police. Wiltshire had 12 vehicles seized off the M4 and the highest in the region.





Wilts Specialist Ops @WiltsSpecOps · 05/04/2024

#RPU were out again running #OpTramline today in between









# Community Speed Enforcement Officers

CSEO's



## • CSEO - Dashboard - 1 January 2023 to 7 May 2024

| SEO Activity Da<br>outcomes are dependent                |      |          | ons and histo                | ory              | 10,66<br>No. S | 7.00<br>peed aware | ness co   | 1,450.00<br>No. Fine & Points | 144.00<br>No. Court                                        |                   | 851<br>No. of Locations                                         |
|----------------------------------------------------------|------|----------|------------------------------|------------------|----------------|--------------------|-----------|-------------------------------|-----------