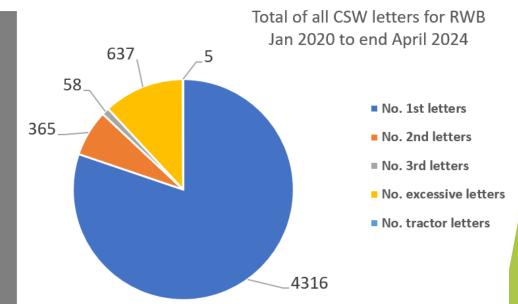

## • CSW - RWB & Cricklade area - Data since July 2020 to 8 May 2024

|                       |         |         |         | No.       |             |   |         |         |     |            |
|-----------------------|---------|---------|---------|-----------|-------------|---|---------|---------|-----|------------|
|                       | No. 1st | No. 2nd | No. 3rd | excessive | No. tractor | • | Total   | No. of  |     | Average    |
| Team                  | letters | letters | letters | letters   | letters     |   | letters | watches |     | speeders % |
| Cricklade             | 2779    | 270     | 49      | 550       |             | 1 | 3649    |         | 200 | 10.7%      |
| Lyneham               | 1374    | 84      | 6       | 84        |             | 4 | 1552    |         | 133 | 1.9%       |
| Purton                | 72      | 7       | 2       | 3         |             | 0 | 84      |         | 9   | 1.3%       |
| Royal Wootton Bassett | 91      | 4       | 1       | 0         |             | 0 | 96      |         | 19  | 3.1%       |
| Grand Total           | 4316    | 365     | 58      | 637       |             | 5 | 5381    |         | 361 | 4.3%       |