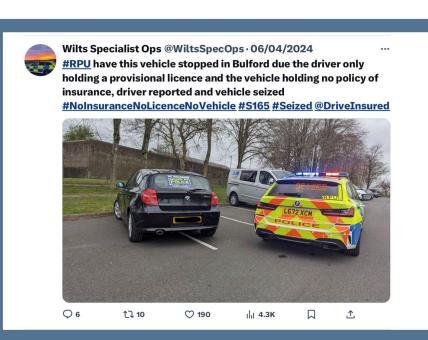

#### Careless or inconsiderate driving

The offence of driving without due care and attention (careless driving) is committed when your driving falls below the minimum standard expected of a competent and careful driver, and includes driving without reasonable consideration for other road users.

#### Some examples of careless or inconsiderate driving are:

- overtaking on the inside
- driving too close to another vehicle
- driving through a red light by mistake
- turning into the path of another vehicle
- flashing lights to force other drivers to give way
- misusing lanes to gain advantage over other drivers
- the driver being avoidably distracted by tuning the radio, lighting a cigarette etc
- unnecessarily staying in an overtaking lane
- unnecessarily slow driving or braking
- dazzling other drivers with un-dipped headlights