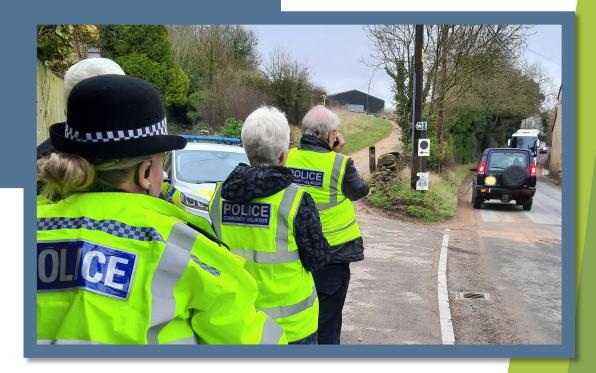

hen your driving falls below the minimum standard expected of a competent and careful driver, and includes driving without reasonable consideration for other road users.

#### Some examples of careless or inconsiderate driving are:

- overtaking on the inside
- driving too close to another vehicle
- driving through a red light by mistake
- turning into the path of another vehicle
- flashing lights to force other drivers to give way
- misusing lanes to gain advantage over other drivers
- the driver being avoidably distracted by tuning the radio, lighting a cigarette etc
- unnecessarily staying in an overtaking lane
- unnecessarily slow driving or braking
- dazzling other drivers with un-dipped headlights



## Community Road Safety Team; what we do



# **Community Speed Watch**

**CSW** 



## • CSW - RWB & Cricklade area - Data since July 2020 to 8 May 2024

|                       |         |         |         | No.       |             |   |         |         |     |            |
|-----------------------|---------|---------|---------|-----------|-------------|---|---------|---------|-----|------------|
|                       | No. 1st | No. 2nd | No. 3rd | excessive | No. tractor | • | Total   | No. of  |     | Average    |
| Team                  | letters | letters | letters | letters   | letters     |   | letters | watches |     | speeders % |
| Cricklade             | 2779    | 270     | 49      | 550       |             | 1 | 3649    |         | 200 | 10.7%      |
| Lyneham               | 1374    | 84      | 6       | 84        |             | 4 | 1552    |