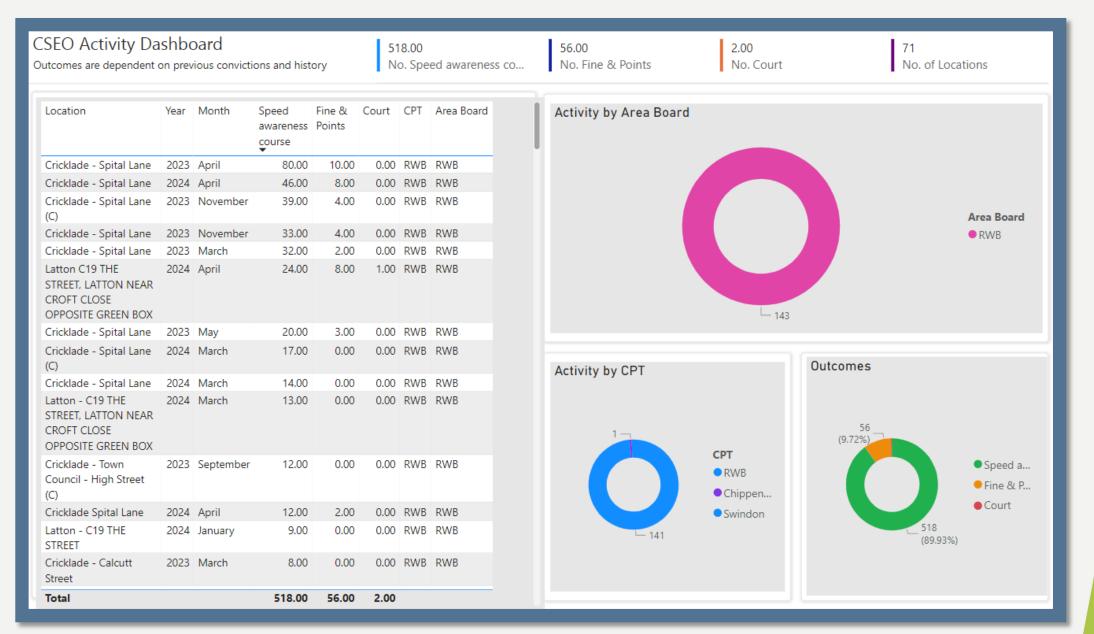

## • CSW - RWB & Cricklade area - Data since July 2020 to 8 May 2024

|                       |         |         |         | No.       |             |   |         |         |     |            |
|-----------------------|---------|---------|---------|-----------|-------------|---|---------|---------|-----|------------|
|                       | No. 1st | No. 2nd | No. 3rd | excessive | No. tractor | • | Total   | No. of  |     | Average    |
| Team                  | letters | letters | letters | letters   | letters     |   | letters | watches |     | speeders % |
| Cricklade             | 2779    | 270     | 49      | 550       |             | 1 | 3649    |         | 200 | 10.7%      |
| Lyneham               | 1374    | 84      | 6       | 84        |             | 4 | 1552    |         | 133 | 1.9%       |
| Purton                | 72      | 7       | 2       | 3         |             | 0 | 84      |         | 9   | 1.3%       |
| Royal Wootton Bassett | 91      | 4       | 1       | 0         |             | 0 | 96      |         | 19  | 3.1%       |
| Grand Total           | 4316    | 365     | 58      | 637       |             | 5 | 5381    |         | 361 | 4.3%       |